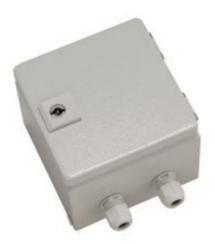

## **Remote Release Box with 2 Cylinders**

Typ: RS Art.No.: RS03.062

Remote Release Box, RAL 7035, 380 x 600 x 210 mm

- 2cylinders, 70 bar with pressure switch
- without electrical timer
- 1 door switch
- electrical equipment prewired to terminal strip