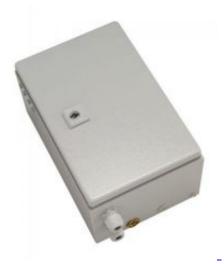

### **Electrical Release Panel**

Electrical CO2 Release Panel RS08.011

Typ: RS Art.No.: RS08.011

Electrical Release Panel, RAL 7035, 150 x 150 x 120 mm

Application: For Fixed Marine CO<sub>2</sub>-Fire Extinguishing Systems

Features:

- 2 Doorswitches
- 1 Switch (0-1)

RS08.011 Electrical Release Panel.pdf (48.2 kB)