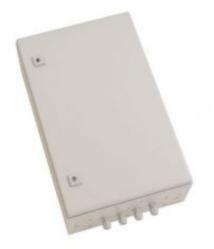

#### **Remote Release Box with 2 Cylinders**

Remote Release Box RS03.067

Typ: RS Art.No.: RS03.067 (-24 V DC) / RS03.068 (-230 V AC)

Remote Release Box, RAL 7035, 380 x 600 x 210 mm

- 2cylinders, 70 bar with pressure switch
- with electrical timer and stop solenoid
- 1 door switch
- electrical equipment prewired to terminal strip