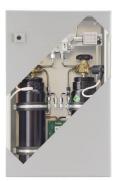

## **Remote Release Box with 2 Cylinders**

Typ: RS Art.No.: RS03.062

Remote Release Box, RAL 7035, 380 x 600 x 210 mm

- 2cylinders, 70 bar with pressure switch
- without electrical timer
- 1 door switch
- electrical equipment prewired to terminal strip

#### **Remote Release Box with 2 Cylinders**

Remote Release Box RS03.067

Typ: RS Art.No.: RS03.067 (-24 V DC) / RS03.068 (-230 V AC)

Remote Release Box, RAL 7035, 380 x 600 x 210 mm

- 2cylinders, 70 bar with pressure switch
- with electrical timer and stop solenoid
- 1 door switch
- electrical equipment prewired to terminal strip