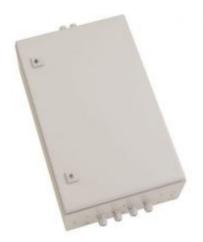

## **Remote Release Box with 2 Cylinders**

Typ: RS Art.No.: RS03.062

Remote Release Box, RAL 7035, 380 x 600 x 210 mm

- 2cylinders, 70 bar with pressure switch
- without electrical timer
- 1 door switch
- electrical equipment prewired to terminal strip