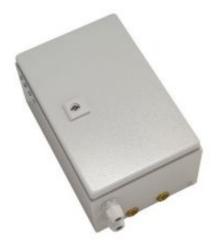

#### **Remote Release Box with 2 Cylinders**

Remote Release Box RS03.067

Typ: RS Art.No.: RS03.067 (-24 V DC) / RS03.068 (-230 V AC)

Remote Release Box, RAL 7035, 380 x 600 x 210 mm

- 2cylinders, 70 bar with pressure switch
- with electrical timer and stop solenoid
- 1 door switch
- electrical equipment prewired to terminal strip